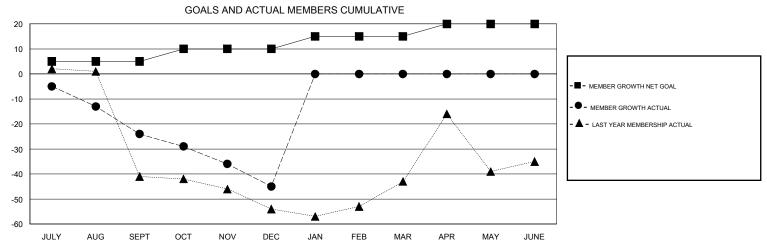

## MONTHLY MEMBERSHIP PROGRESS REPORT

## District 11 B1

GMT: LOCATION MICHIGAN GMT CA







MAR

FEB

APR

MAY

JUNE

| DROPPED CLUBS: 0  DROPPED MEMBERS |         | 10 CLUBS OF 41 ADDED 1 OR MORE NEW MEMBERS | GENDER DISTRII<br>MALE<br>FEMALE | BUTION<br>663 (66.17%)<br>339 (33.83%) |     |
|-----------------------------------|---------|--------------------------------------------|----------------------------------|----------------------------------------|-----|
| DECEASED                          | 10      | CLICK HERE FOR CUMULATIVE  MEMBERSHIP DATA | TOTAL FAMILY UNIT MEMBERS        |                                        | 232 |
| CLUB CANCELLED OTHER              | 0<br>55 |                                            | FAMILY MEMBERS PAYING HALF DUES  |                                        | 117 |
| TOTAL                             | 65      |