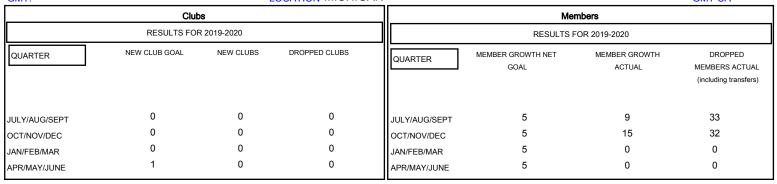

## MONTHLY MEMBERSHIP PROGRESS REPORT

## District 11 B1

GMT: LOCATION MICHIGAN GMT CA







MAR

FEB

APR

MAY

JUNE

| DROPPED CLUBS: 0  DROPPED MEMBERS |         | 10 CLUBS OF 41 ADDED 1 OR MORE NEW MEMBERS | GENDER DISTRII<br>MALE<br>FEMALE | BUTION<br>663 (66.17%)<br>339 (33.83%) |     |
|-----------------------------------|---------|--------------------------------------------|----------------------------------|----------------------------------------|-----|
| DECEASED                          | 10      | CLICK HERE FOR CUMULATIVE  MEMBERSHIP DATA | TOTAL FAMILY UNIT MEMBERS        |                                        | 232 |
| CLUB CANCELLED OTHER              | 0<br>55 |                                            | FAMILY MEMBERS PAYING HALF DUES  |                                        | 117 |
| TOTAL                             | 65      |